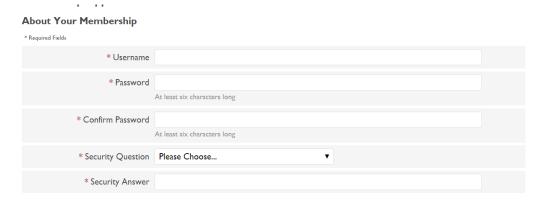

6. Create a **Username** and **Password**. I suggest using your email as your username for remembering stuff. Complete the **Security Question** and the **Security Answer**. Then click **next**.

7. Complete the payment. Click **Checkout!** You will need to enter your debit/credit card information. After this, you're done and go get an empanada.