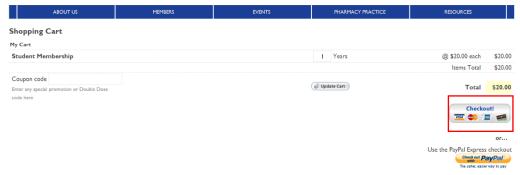

6. Create a **Username** and **Password**. I suggest using your email as your username for remembering stuff. Complete the **Security Question** and the **Security Answer**. Then click **next**.

7. Complete the payment. Click **Checkout!** You will need to enter your debit/credit card information. After this, you're done and go get an empanada.